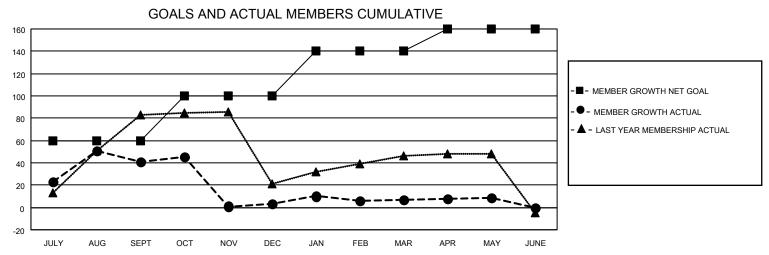

## District 310 A2

| Clubs                 |               |           |               | Members               |                        |                         |                                                    |  |  |
|-----------------------|---------------|-----------|---------------|-----------------------|------------------------|-------------------------|----------------------------------------------------|--|--|
| RESULTS FOR 2020-2021 |               |           |               | RESULTS FOR 2020-2021 |                        |                         |                                                    |  |  |
| QUARTER               | NEW CLUB GOAL | NEW CLUBS | DROPPED CLUBS | QUARTER MEME          | BER GROWTH NET<br>GOAL | MEMBER GROWTH<br>ACTUAL | DROPPED<br>MEMBERS ACTUAL<br>(including transfers) |  |  |
| JULY/AUG/SEPT         | 0             | 0         | 0             | JULY/AUG/SEPT         | 60                     | 68                      | 27                                                 |  |  |
| OCT/NOV/DEC           | 1             | 0         | 0             | OCT/NOV/DEC           | 40                     | 43                      | 79                                                 |  |  |
| JAN/FEB/MAR           | 1             | 0         | 1             | JAN/FEB/MAR           | 40                     | 15                      | 6                                                  |  |  |
| APR/MAY/JUNE          | 0             | 0         | 0             | APR/MAY/JUNE          | 20                     | 4                       | 2                                                  |  |  |