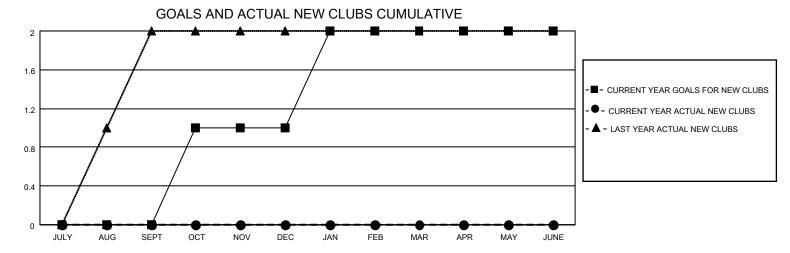

## District 310 A2

| Clubs                 |               |           |               | Members               |                        |                         |                                                    |  |  |
|-----------------------|---------------|-----------|---------------|-----------------------|------------------------|-------------------------|----------------------------------------------------|--|--|
| RESULTS FOR 2020-2021 |               |           |               | RESULTS FOR 2020-2021 |                        |                         |                                                    |  |  |
| QUARTER               | NEW CLUB GOAL | NEW CLUBS | DROPPED CLUBS | QUARTER MEME          | BER GROWTH NET<br>GOAL | MEMBER GROWTH<br>ACTUAL | DROPPED<br>MEMBERS ACTUAL<br>(including transfers) |  |  |
| JULY/AUG/SEPT         | 0             | 0         | 0             | JULY/AUG/SEPT         | 60                     | 68                      | 27                                                 |  |  |
| OCT/NOV/DEC           | 1             | 0         | 0             | OCT/NOV/DEC           | 40                     | 43                      | 79                                                 |  |  |
| JAN/FEB/MAR           | 1             | 0         | 1             | JAN/FEB/MAR           | 40                     | 15                      | 6                                                  |  |  |
| APR/MAY/JUNE          | 0             | 0         | 0             | APR/MAY/JUNE          | 20                     | 4                       | 2                                                  |  |  |